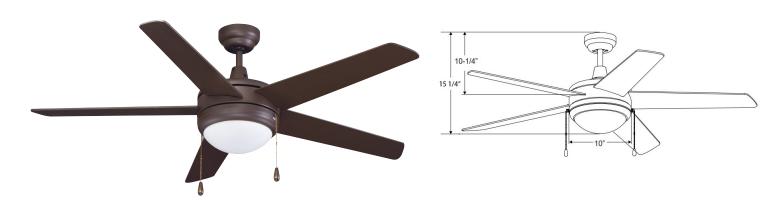

#### **Blades**

- 5-Blade, 50" sweep
- Blade Construction: Plywood<sup>1</sup>
- 12° pitch

# **Light Kit**

- Integrated LED light kit included
- 16W | 1230 lms (source) | 825 lms (delivered) 3000K | 90 CRI | Dimmable
- Shade: Satin white glass
- Replacement glass: 1079-G-LED

# **Dimensions**

| 15-1/4"        | 10"       | 10-1/4"        |
|----------------|-----------|----------------|
| Height         | Width     | Height         |
| (lowest point) | (housing) | (top of blade) |