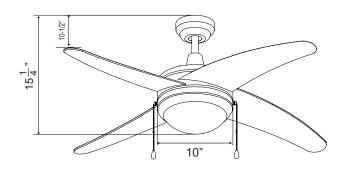

#### **Dimensions**

| 15-1/4"        | 10"       | 10-1/2"        |
|----------------|-----------|----------------|
| Height         | Width     | Height         |
| (lowest point) | (housing) | (top of blade) |