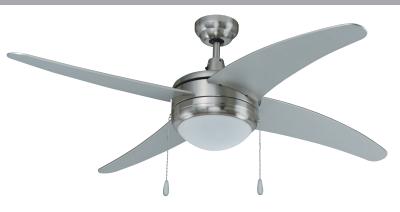

# Europa I - 4-Curved Blade, 50" Sweep, Integrated LED Light Kit Included

## **DESCRIPTION**

The clean lines and modern design of the Europa I Series add style to any contemporary space. The efficient included integral LED light kit provides ample illumination and energy savings over traditional sources.

#### **Blades**

- 4-curved blades, 50" sweep
- Blade Construction: Plywood<sup>1</sup>
- 12° blade pitch

## **Light Kit**

- Integral LED light kit included
- 16W LED | 3000k | 1302 lms (source) | 822 lms (delivered) | 90 CRI | dimmable
- Shade: Satin white glass
- Replacement glass: 1079-G-LED