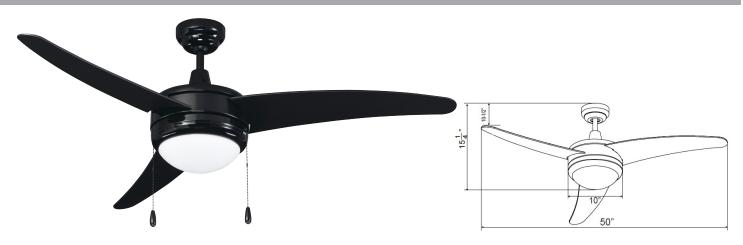

# Contempo I - 3 Curved Blade, 50" Sweep, Integral LED Light Kit Included

#### **Blades**

- 3-Curved Blades, 50" sweep
- Construction: Plywood¹
- 12° pitch

#### **Dimensions**

| 15-1/4"        | 10"       | 10-1/2"        |
|----------------|-----------|----------------|
| Height         | Width     | Height         |
| (lowest point) | (housing) | (top of blade) |