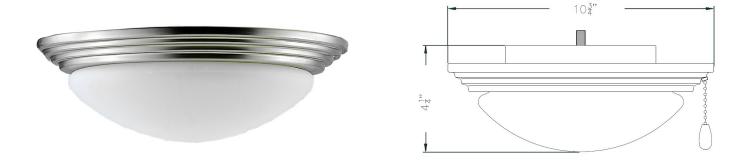

### DESCRIPTION

A versatile LED Ceiling Fan Light Kit solution that easily converts your old fan light into an energy efficient LED light. It comes complete with an integrated LED light engine - no additional light bulbs needed. This light kit is available in several color options that not only matches your ceiling fan finish it will also match your home decor.

### Construction

- Durable steel frame
- Frosted Glass lens

# Electrical

- 120V-60Hz
- Integral LED | 17W | 950 lms (delivered)
- 3000K | 90 CRI
- Dimmable Triac or ELV, 10-100%
- 50,000 hour project life

# Control

- Pull Chain Standard
- Wall and Remote Control Options Available with Selected Fan