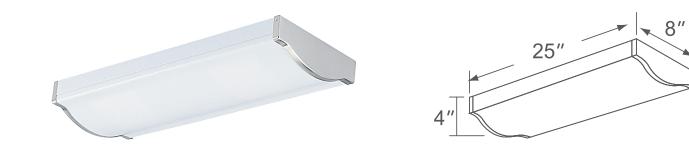

| Catalog #:   | Туре |
|--------------|------|
| Project:     | Date |
| Prepared by: |      |

# 2' LED Euro Wrap

4203 120/277V



#### DESCRIPTION

The LED 2' Euro Wrap Lighting features a sleek, contemporary design. This fixture offers a modern look that will complement your decor making this decorative light an ideal choice for all rooms in your home.

## DESIGN FEATURES

#### Construction

- Durable steel construction
- 25" L x 8" W x 4" D

#### Electrical

- 120/277V
- 50,000 hour projected life
- 20W | 1400 lms
- 4000K | 80 CRI

#### Installation

Ceiling mount

#### Lens

Acrylic Lens
Replacement: 4203-LBA

### Certifications

- cETLus certified
- Energy Star listed
- LED Light Source: 5 Year Limited Warranty
- Other Components: 1 Year Limited Warranty

| ORDERING |    |   | Example: 4203BA  |
|----------|----|---|------------------|
| Model #  |    |   | Finish           |
| 4203     |    |   |