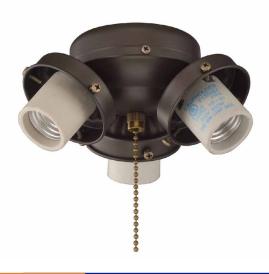

# 3-Lamp Ceiling Fan Fitters

## DESCRIPTION

A versatile 3-lamp Ceiling Fan Fitter solution available in several color options that not only matches your ceiling fan finish it will also match your home decor. Match with the glass shade (sold separately) for the style you want.

#### Construction

Durable steel construction housing

## **Electrical**

- 120V-60Hz
- Dimmable TRIAC or ELV, 10-100%
- 3 x 9W E26 LED A19, Lamps Included
- 25,000 hour projected life
- 3000K | 80 CRI

#### **Dimensions**

W 6-3/16" x H 3-1/8"