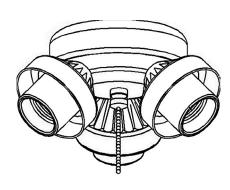

## DESCRIPTION

A versatile Ceiling Fan Fitter solution available in several color options that not only matches your ceiling fan finish it will also match your home decor.

#### Construction

· Durable steel construction

#### **Electrical**

- 120V-60Hz
- Dimmable TRIAC, 10-100%
- 3x15W E26 LED A19, lamps not included
- Available in 3000K
- CRI 80
- 50,000 hour projected life

### **Finish**

· Available in brushed nickel, oil rubbed bronze or white

#### **Dimensions**

• W 6-3/16" x H 3-1/8"