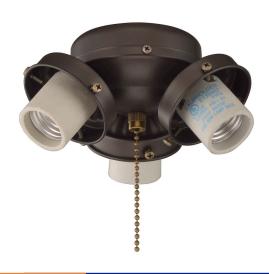

## DESCRIPTION

A versatile Ceiling Fan Fitter solution available in several color options that not only matches your ceiling fan finish it will also match your home decor.

#### Construction

· Durable steel construction

#### **Electrical**

- 120V-60Hz
- Dimmable TRIAC, 10-100%
- 3x15W E26 LED A19, lamps not included
- Available in 3000K
- CRI 80
- 50,000 hour projected life

### **Finish**

· Available in brushed nickel, oil rubbed bronze or white

#### **Dimensions**

• W 6-3/16" x H 3-1/8"