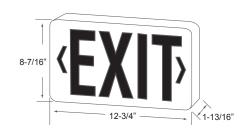

# **RXL15 Series**

120V/277V

| Catalog #:   | Туре |
|--------------|------|
| Project:     | Date |
| Prepared by: |      |

# Die Cast Exit Sign - Single Face







# **DESCRIPTION**

When normal utility power fails, the internal solid-state transfer switch automatically connects the internal battery to the LED lamps, lighting a path of egress for no less than 90 minutes. When utility power is restored the battery is recharged by the onboard solid-state recharger. Full recharge is accomplished within 24 hours.

# **DESIGN FEATURES**

#### Construction

- · High impact-flame retardant thermoplastic faceplate
- Die cast aluminum housing
- Compact, low profile design
- Completely Self-contained
- Universal snap-in and out chevron design meets all state and local codes (UL924)

#### **Electrical**

- 120/277V
- Operating temperature: 10°C (50°F) to 40°C (104°F)
- · Contains 4.8V Ni-cd rechargeable battery
- Automatic, low voltage disconnect protects bat