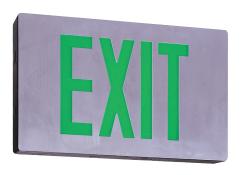

# Die Cast Exit Sign - Single Face

#### **Finish**

- RBA Red with brushed aluminum housing
- · GBA Green with brushed aluminum housing