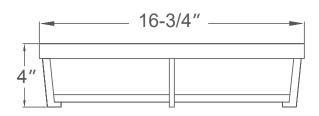

# 4340

120V



# Flush Round Ceiling Mount





### **DESCRIPTION**

Update your space with this attractive, energy-efficient ceiling mount LED light fixture. With different finishes to match many decor and a lens that provides high-angle light, this fixture is great for many open spaces.

#### **DESIGN FEATURES**

### Construction

- Durable steel frame
- Frosted acrylic diffuser

#### **Electrical**

- 120V 60Hz
- Dimmable TRIAC or ELV, 10-100%
- 50,000 hour projected life
- 23W | 1800 lms (source) | 1600 lms (delivered)
- 3000K | 80 CRI

#### Installation

Mounting bracket included to fit most 4" J-Box applications

#### **Dimensions**

16-3/4" x 4"

## **Certifications**

- cETLus listed for damp location
- LED Lamp: 5 Year Limited Warranty
- Other Components: 1 Year Limited Warranty

| ORDERING GUIDE |          |   | Example: 434