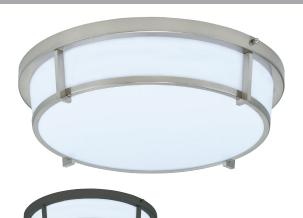

# Flush Round Ceiling Mount

### **DESCRIPTION**

Update your space with this attractive, energy-efficient ceiling mount LED light fixture. With different finishes to match many decor and a lens that provides high-angle light, this fixture is great for many open spaces.

### Construction

- Durable steel frame
- Frosted acrylic diffuser