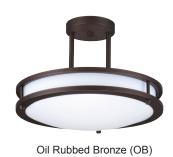

### Certifications

- Energy Star Listed 4343-30 only
- ETL & cETL Listed for damp location
- 5 Year Limited Warranty

| ORDERING GUIDE |            | Example: 4341BN                         |
|----------------|------------|-----------------------------------------|
| Model #        |            | Finish                                  |
| 4341<br>4342   | -BN<br>-OB | : Brushed Nickel<br>: Oil Rubbed Bronze |