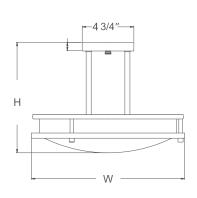

#### **Dimensions**

4341: 12"W x 9-5/8"H 4342: 14"W x 10-1/8"H 4343-30: 16"W x 10-3/8"H