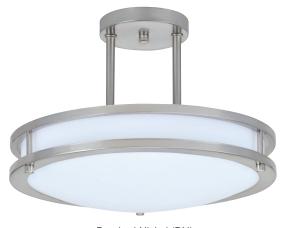

## **LED Semi-Flush Mount**

Brushed Nickel (BN)

**DESCRIPTION** 

Update your decor with this sleek LED Semi-Flush Mount Fixture is an energy efficient LED light that comes complete with an integrated LED light engine - no additional light bulbs needed. This fixture is mounted on a ceiling to provide light anywhere you need it.

#### Construction

- Durable steel frame
- Acrylic lens for even light distribution