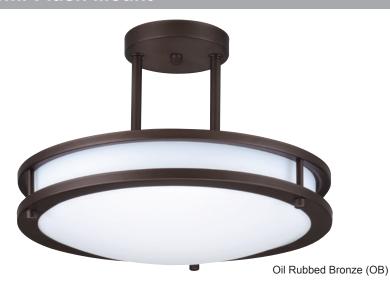

# **LED Semi-Flush Mount**

#### **DESCRIPTION**

Update your decor with this sleek LED Semi-Flush Mount Fixture is an energy efficient LED light that comes complete with an integrated LED light engine - no additional light bulbs needed. This fixture is mounted on a ceiling to provide light anywhere you need it.

### Construction

- Durable steel frame
- Acrylic lens for even light distribution

## **Certifications**

- **Energy Star Listed**
- ETL & cETL Listed for damp location
- 5 Year Limited Warranty

| ORDERING GUIDE |     | Example: 4343-30-OB |
|----------------|-----|---------------------|
| Model #        |     | Finish              |
| 4344-30        |     |                     |
| 4344-30        | -OB | : Oil Rubbed Bronze |