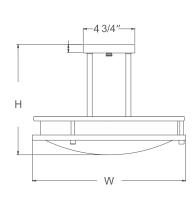

## 4344

120V

| Catalog #:   | Туре |
|--------------|------|
| Project:     | Date |
| Prepared by: |      |

# **LED Semi-Flush Mount**





#### **DESCRIPTION**

Update your decor with this sleek LED Semi-Flush Mount Fixture is an energy efficient LED light that comes complete with an integrated LED light engine - no additional light bulbs needed. This fixture is mounted on a ceiling to provide light anywhere you need it.

#### **DESIGN FEATURES**

### Construction

- Durable steel frame
- Acrylic lens for even light distribution

#### **Electrical**

- 120V
- Dimmable TRIAC, 10-100%
- 50,000 hour projected life
- 3000K | 85 CRI
- Beam Angle: 120°
- 28W | 2100 lms | PF = 0.99

#### **Dimensions**

18"W x 10-5/8"H

## **Certifications**

- **Energy Star Listed**
- ETL & cETL Listed for damp location
- 5 Year Limited Warranty

| ORDERING GUIDE |     | Example: 4343-30-OB |
|----------------|-----|---------------------|
| Model