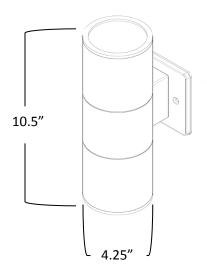

| Type:        |  |
|--------------|--|
| Project:     |  |
| Comments:    |  |
| Prepared By: |  |

| Catalog #:        | 4416BA                                    |  |
|-------------------|-------------------------------------------|--|
| Family:           | 4416                                      |  |
| Description:      | LED Cylinder up/own light                 |  |
| Finish            | Brushed Aluminum                          |  |
| Design Features   |                                           |  |
| Dimmable          | No                                        |  |
| CRI               | 80                                        |  |
| Color Temperature | 3000K                                     |  |
| Lumens            | 3081                                      |  |
| Wattage           | 40                                        |  |
| Voltage           | 120V-60Hz                                 |  |
| Lamp              | LED                                       |  |
| Lamp Life         | 50,000 hours                              |  |
| Warranty          | LED Light Source: 5 year limited warranty |  |
| Dimensions        |                                           |  |
| Height            | 10.5"                                     |  |
| Depth             | 4.25"                                     |  |
| Material          |                                           |  |
| Lens              | Tempered Glass                            |  |
| Frame             | Aluminum and Steel                        |  |
| Listing           |                                           |  |
| Energy Star       | Yes                                       |  |
| ETL/UL            | cULus                                     |  |
| Dry/Wet/Damp      | Wet Location Listed                       |  |