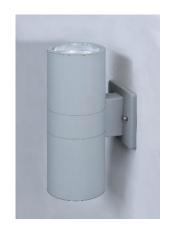

| Type:        |  |
|--------------|--|
| Project:     |  |
| Comments:    |  |
| Prepared By: |  |

| Catalog #:        | 4416BA                                    |  |
|-------------------|-------------------------------------------|--|
| Family:           | 4416                                      |  |
| Description:      | LED Cylinder up/own light                 |  |
| Finish            | Brushed Aluminum                          |  |
| Design Features   |                                           |  |
| Dimmable          | No                                        |  |
| CRI               | 80                                        |  |
| Color Temperature | 3000K                                     |  |
| Lumens            | 3081                                      |  |
| Wattage           | 40                                        |  |
| Voltage           | 120V-60Hz                                 |  |
| Lamp              | LED                                       |  |
| Lamp Life         | 50,000 hours                              |  |
| Warranty          | LED Light Source: 5 year limited warranty |  |
| Dimensions        |                                           |  |
| Height            | 10.5"                                     |  |
| Depth             | 4.25"                                     |  |
| Material          |                                           |  |
| Lens              | Tempered Glass                            |  |
| Frame             | Aluminum and Steel                        |  |
| Listing           |                                           |  |
| Energy Star       | Yes                                       |  |
| ETL/UL            | cULus                                     |  |
| Dry/Wet/Damp      | Wet Location Listed                       |  |