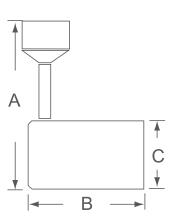

## 7526

120V



# **Track Heads**





### **DESCRIPTION**

Clean and cool, simple attractive aesthetics with functionality providing an abundance of light for your interior space. The mini confined heads and universal lamp holders provide compact, flexible lighting and is ideal for residential, retail and commercial applications.

#### **DESIGN FEATURES**

### Construction

- Gimbal Ring
- · J-compatible
- · Factory conversion to H-compatible is available

#### **Electrical**

- 120V
- 75W
- PAR30/75 lamp not included

### **Dimensions (HxWxD)**

• 7-1/4" x 4-7/8" x 3-15/16"

#### **Finish**

 Available in white (WH), black (BK), and brushed aluminum (BA)

### **Certifications**

- cETLus listed
- 1 year limited warranty

| ORDERING |    |   | Example: 7526BN  |
|----------|----|---|------------------|
| Model    |    |   |