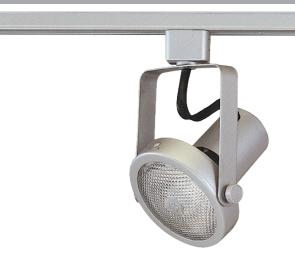

### **DESCRIPTION**

Clean and cool, simple attractive aesthetics with functionality providing an abundance of light for your interior space. The mini confined heads and universal lamp holders provide compact, flexible lighting and is ideal for residential, retail and commercial applications.

### Construction

- Gimbal Ring
- · J-compatible
- · Factory conversion to H-compatible is available

#### **Electrical**

- 120V
- 75W
- PAR30/75 lamp not included

#### **Finish**

 Available in white (WH), black (BK), and brushed aluminum (BA)