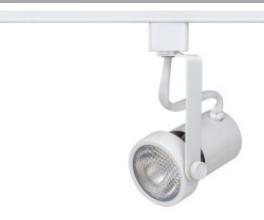

# **LED Gimbal Ring Track Head**

### **DESCRIPTION**

Clean and cool, simple attractive aesthetics with functionality providing an abundance of light for your interior space. The mini confined heads and universal lamp holders provide compact, flexible lighting and is ideal for residential, retail and commercial applications.

## Construction

- Gimbal Ring
- J-compatible
- · Factory conversion to H-compatible is available

#### **Electrical**

- 120V
- 50,000 hour projected life
- 50W
- Lamp: PAR20