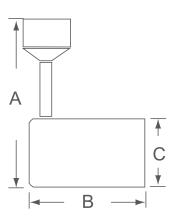

120V



# **LED Gimbal Ring Track Head**





### **DESCRIPTION**

Clean and cool, simple attractive aesthetics with functionality providing an abundance of light for your interior space. The mini confined heads and universal lamp holders provide compact, flexible lighting and is ideal for residential, retail and commercial applications.

#### **DESIGN FEATURES**

## Construction

- Gimbal Ring
- J-compatible
- · Factory conversion to H-compatible is available

#### **Electrical**

- 120V
- 50,000 hour projected life
- 50W
- Lamp: PAR20

#### **Dimensions**

• 6-1/2" H x 4-1/4" W x 2-5/8" D

## Certifications

- cETLus listed
- 1 year limited warranty

| ORDERING GUIDE |          | Example: 7528V                                   |
|----------------|----------|--------------------------------------------------|
| Model #        |