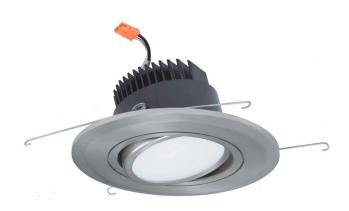

## **DESCRIPTION**

The 8566 is a LED Retrofit Gimbal that is a quick, easy, and affordable way to upgrade to an energy efficient LED solution - an ideal choice for most any environment.

#### Construction

- Aluminum trim housing
- Frosted polycarbonate lens

#### Installation

Included torsion springs and adapter for installation in 6" housings

### **Compatible Housing**

- 8102HAQ
- 8102HRA
- 8104HICA
- 8117HA
- 8117HRA