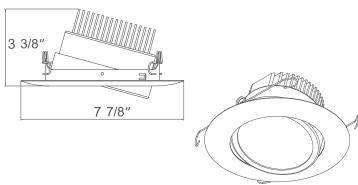

| Catalog #:   | Туре |
|--------------|------|
| Project:     | Date |
| Prepared by: | Date |

# LED Retrofit Gimbal





## **DESCRIPTION**

The 8566 is a LED Retrofit Gimbal that is a quick, easy, and affordable way to upgrade to an energy efficient LED solution - an ideal choice for most any environment.

# **DESIGN FEATURES**

#### Construction

- Aluminum trim housing
- Frosted polycarbonate lens

#### **Electrical**

- 120V-60Hz
- Dimmable TRIAC or ELV, 10-100%
- 50,000 hour projected life
- 15W | 1200 lms (delivered)
- 3000K | 90 CRI

#### Installation

Included torsion springs and adapter for installation in 6" housings

### **Compatible Housing**

- 8102HAQ
- 8102HRA
- 8104HICA
- 8117HA
- 8117HRA

#### **Dimensions**

3-3/8" H x 7-7/8" W

#### Certifications

- cETLus listed for damp location
- LED Lamps: 5 Year Limited Warranty
- Other Components: 1 Year Limited Warranty

| ORDERING GUIDE |