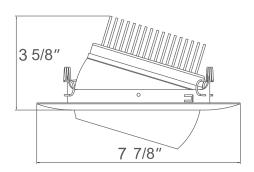

# 6" LED Retrofit Eyeball





DESCRIPTION

The 8567 is a 6" LED Retrofit Eyeball that is a quick, easy, and affordable way to upgrade to an energy efficient LED down light solution. Flexible for use and an ideal choice for most any residential or light-commercial environments.

## **DESIGN FEATURES**

### Construction

- Aluminum trim housing
- Frosted polycarbonate lens

### **Electrical**

- 120V-60Hz
- Dimmable TRIAC or ELV, 10-100%
- 50,000 hour projected life
- 15W | 1200 lms (delivered)
- 3000K | 90 CRI

# Installation

 Included torsion springs and adapter for installation in 6" housings

# **Compatible Housing:**

- 8102HAQ
- 8102HRA
- 8104HICA
- 8117HA
- 8117HRA

#### **Dimensions**

• 3-5/8" H x 7-7/8" W

#### Certifications

- · cETLus listed for wet location
- LED Lamps: 5 Year Limited Warranty
- Other Co