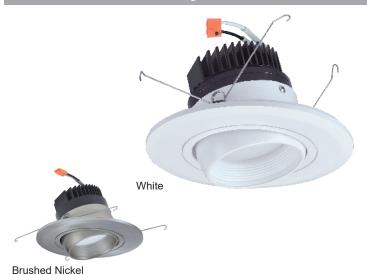

# 6" LED Retrofit Eyeball

DESCRIPTION

The 8567 is a 6" LED Retrofit Eyeball that is a quick, easy, and affordable way to upgrade to an energy efficient LED down light solution. Flexible for use and an ideal choice for most any residential or light-commercial environments.

### Construction

- Aluminum trim housing
- Frosted polycarbonate lens

#### Certifications

- · cETLus listed for wet location
- LED Lamps: 5 Year Limited Warranty
- Other Components: 1 Year Limited Warranty

| ORDERING GUIDE |                                 | Example: 8567WH-90-3K |                    |
|----------------|---------------------------------|-----------------------|--------------------|
| Model #        | Finish                          | CRI                   | CCT                |
| 8567           |                                 | -90                   | -3K                |
| 8567           | WH: White<br>BN: Brushed Nickel | -90 : 90 CRI          | <b>-3K</b> : 3000K |