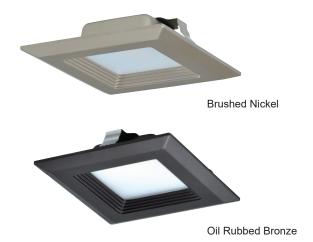

#### Certifications

- · cETLus Certified for Wet locations
- LED Lamp: 5 Year Limited Warranty
- Other Components: 1 Year Limited Warranty

| ORDERING GUIDE |                                          | Example: 8761BN-90-3K |                    |
|----------------|------------------------------------------|-----------------------|--------------------|
| Model #        | Finish                                   | CRI                   | CCT                |
| 8761           |                                          | -90                   | -3K                |
| 8761           | BN: Brushed Nickel OB: Oil Rubbed Bronze | -90 : 90 CRI          | <b>-3K</b> : 3000K |