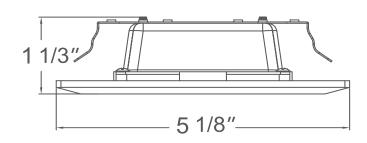

# **8761** 120V-60Hz

# 4" LED Square Baffle Trim





## **DESCRIPTION**

The 8761 is a 4" LED Square Baffle Trim that is a quick, easy, and affordable way to upgrade to an energy efficient LED solution.

## **DESIGN FEATURES**

#### Construction

- · Aluminum and steel trim frame
- · Spring steel retention clips
- · Frosted acrylic lens

#### **Electrical**

- 120V-60Hz
- Dimmable TRIAC or ELV, 10-100%
- 50,000 hour projected life
- 9W | 630 lms (delivered)
- 3000K | 90 CRI

#### Installation

Recessed trim into 4" housings using spring steel retention clips

# **Available Housings**

- 8201HA
- 8201HRA
- 8202HA
- 8215HA
- 8215HRA

#### **Dimensions**

1-1/3" H x 5-1/8" W

#### Certifications

- · cETLus Certified for Wet locations
- LED Lamp: 5 Year Limited Warranty
- Other Components: 1 Year Limited Warranty

| ORDERING GUIDE |