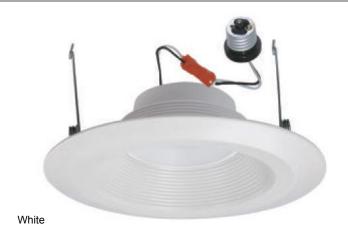

# 4" LED Recessed Reflector Trim

# **DESCRIPTION**

The 8763 is a 4" LED Recessed Reflector Trim that is a quick, easy, and affordable way to upgrade to an energy efficient LED down light solution. Flexible for use in both retrofit and new construction applications, and suitable for use in wet locations, this is a ideal choice for most any residential or light-commercial environment.

# Installation

- Recessed trim into 4" housings using spring steel retention clips
- · E26 adapter is standard