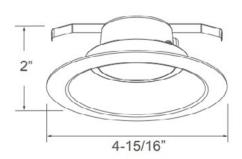

# **8763** 120V-60Hz

| Catalog #:   | Туре |
|--------------|------|
| Project:     | Date |
| Prepared by: |      |

# 4" LED Recessed Reflector Trim













# **DESCRIPTION**

The 8763 is a 4" LED Recessed Reflector Trim that is a quick, easy, and affordable way to upgrade to an energy efficient LED down light solution. Flexible for use in both retrofit and new construction applications, and suitable for use in wet locations, this is a ideal choice for most any residential or light-commercial environment.

# **DESIGN FEATURES**

#### Construction

- Spun Aluminum Trim flange
- · Spring steel retention clips
- Frosted acrylic lens

# **Electrical**

- 120V-60Hz
- Dimmable TRIAC or ELV, 10-100%
- 50,000 hour projected life
- 10W | 791 lms (Delivered)
- 3000K | 4000K | 90 CRI

# Installation

- Recessed trim into 4" housings using spring steel retention clips
- · E26 adapter is standard

# **Compatible Housing**

- 8201HA
- 8201HRA
- 82