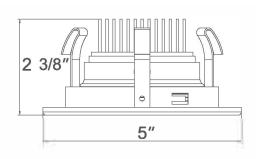

| Type:        |
|--------------|
| Project:     |
| Comments:    |
| Prepared By: |

| Catagory #:        | 8766                              |  |
|--------------------|-----------------------------------|--|
| Category #:        | 0.00                              |  |
| Family:            | LED                               |  |
| Product Category:  | Recessed Module                   |  |
| Description:       | 4" Recessed Baffle Trim           |  |
| Available Finishes | Oil Rubbed Bronze,                |  |
|                    | Brushed Aluminum                  |  |
| Design Features    |                                   |  |
| Dimmable           | TRIAC, 10-100%                    |  |
| CRI                | 90                                |  |
| Color Temperature  | 3000K                             |  |
| Lumens             | 900                               |  |
| Wattage            | 10                                |  |
| Voltage            | 120V-60Hz                         |  |
| Lamp               | Light Emitting Diode              |  |
| Lamp Life          | 50,000 hours projected            |  |
| Indoor/Outdoor     | Wet location listed               |  |
| Warranty           | LED Lamp: 5 Year Limited Warranty |  |
| Dimensions         |                                   |  |
| Height             | 2-3/8"                            |  |
| Width              | 5"                                |  |
| Material           |                                   |  |
| Lens               | Frosted acrylic                   |  |
| Frame              | Steel                             |  |
| Listing            |                                   |  |
| Energy Star        | N/A                               |  |
| ETL/UL             | ETLus for wet location            |  |