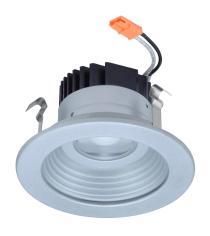

| Type:        |
|--------------|
| Project:     |
| Comments:    |
| Prepared By: |

| Catagory #:        | 8766                              |  |
|--------------------|-----------------------------------|--|
| Category #:        | 0.00                              |  |
| Family:            | LED                               |  |
| Product Category:  | Recessed Module                   |  |
| Description:       | 4" Recessed Baffle Trim           |  |
| Available Finishes | Oil Rubbed Bronze,                |  |
|                    | Brushed Aluminum                  |  |
| Design Features    |                                   |  |
| Dimmable           | TRIAC, 10-100%                    |  |
| CRI                | 90                                |  |
| Color Temperature  | 3000K                             |  |
| Lumens             | 900                               |  |
| Wattage            | 10                                |  |
| Voltage            | 120V-60Hz                         |  |
| Lamp               | Light Emitting Diode              |  |
| Lamp Life          | 50,000 hours projected            |  |
| Indoor/Outdoor     | Wet location listed               |  |
| Warranty           | LED Lamp: 5 Year Limited Warranty |  |
| Dimensions         |                                   |  |
| Height             | 2-3/8"                            |  |
| Width              | 5"                                |  |
| Material           |                                   |  |
| Lens               | Frosted acrylic                   |  |
| Frame              | Steel                             |  |
| Listing            |                                   |  |
| Energy Star        | N/A                               |  |
| ETL/UL             | ETLus for wet location            |  |