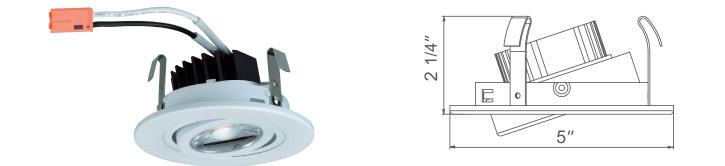

#### DESCRIPTION

The 8767 is a 4" LED Retrofit Gimbal that is a quick, easy, and affordable way to upgrade to an energy efficient LED down light solution. Flexible for use and an ideal choice for most any residential or light-commercial environments.

## Construction

- Durable steel construction
- Frosted impact-resistant plastic lens

## Electrical

- 120V-60Hz
- 50,000 hour projected life
- 10W | 900lm
- 90CRI
- Available in 3000K

#### Lens

• Frosted impact-resistant plastic lens diffuses glare and maximizes output