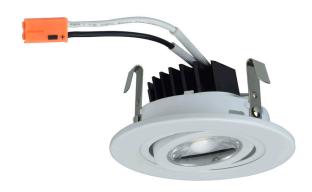

# 3" Recessed Gimbal

# **DESCRIPTION**

The 8822 is a 3" Recessed Gimbal that is a quick, easy, and affordable way to upgrade to an energy efficient LED down light solution. Flexible for use and an ideal choice for most any residential or lightcommercial environments.

# Construction

- Durable steel construction
- Frosted impact-resistant plastic lens

# Installation

Simple and easy installation to housing with 3 spring clips