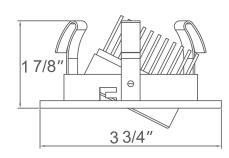

# 120V

| Catalog #:   | Туре |
|--------------|------|
| Project:     | Date |
| Prepared by: |      |

# 3" Recessed Gimbal





# **DESCRIPTION**

The 8822 is a 3" Recessed Gimbal that is a quick, easy, and affordable way to upgrade to an energy efficient LED down light solution. Flexible for use and an ideal choice for most any residential or lightcommercial environments.

# **DESIGN FEATURES**

# Construction

- Durable steel construction
- Frosted impact-resistant plastic lens

#### **Electrical**

- 120V-60Hz
- Dimmable TRIAC, 10-100%
- 50,000 hour projected life
- 8W | 600 lms
- 3000K | 90 CRI

# Installation

Simple and easy installation to housing with 3 spring clips

# **Dimensions**

- 3" nominal aperture
- 3-3/4" W x 1-7/8" H

# **Compatible Housing**

- 8317H 3" LED IC Rated Frame-In
- 8317HR 3" LED IC Rated Remodel

# Certifications

- cETLus for damp location
- LED Lamp: 5 Year Limited Warranty
- Oth