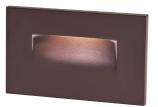

# **Outdoor LED Mini Step Light**

Black

Oil Rubbed Bronze

White

### **DESCRIPTION**

The 8919-1 Outdoor LED Mini Step Light is a easy-to-install low profile fixture that produces an attractive glow. Ideal for lighting low light areas such as corridors or pathways, and can be mounted vertically or horizontally.

#### **Finish**

 Available in white (WH), black (BK), Oil Rubbed Bronze (OB)