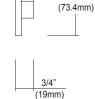

2-7/8"

# 8919\_\_-1 Series

120V-60Hz



# **Outdoor LED Mini Step Light**



Black



Oil Rubbed Bronze





White

### **DESCRIPTION**

The 8919-1 Outdoor LED Mini Step Light is a easy-to-install low profile fixture that produces an attractive glow. Ideal for lighting low light areas such as corridors or pathways, and can be mounted vertically or horizontally.

### **DESIGN FEATURES**

# Construction

- IC rated for direct contact w/ insulation
- Horizontal and vertical louvered front cover included
- Mounts in a standard single gang box
- Acrylic lens

# **Electrical**

- 120V-60Hz
- 50,000 hour projected life
- 10-100% Triac dimming with integrated IC chip embed on board
- 5W, 215lms, 43 lm/W
- Available in 3000K
- CRI 80

#### **Dimensions**

• Height 2-7/8" x Width 4-3/4"

#### **Finish**

 Available in white (WH), black (BK), Oil Rubbed Bronze (OB)

#### **Certifications**

- cCSAus liste