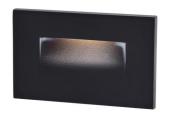

# **Outdoor LED Mini Step Light**

Black

Oil Rubbed Bronze

White

### **DESCRIPTION**

The 8919-1 Outdoor LED Mini Step Light is a easy-to-install low profile fixture that produces an attractive glow. Ideal for lighting low light areas such as corridors or pathways, and can be mounted vertically or horizontally.

#### **Finish**

 Available in white (WH), black (BK), Oil Rubbed Bronze (OB)