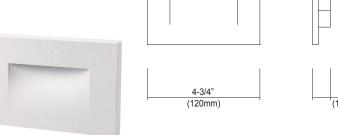

2-7/8"

# 8919\_\_-1 Series

120V-60Hz



# **Outdoor LED Mini Step Light**



Black



Oil Rubbed Bronze





White

### **DESCRIPTION**

The 8919-1 Outdoor LED Mini Step Light is a easy-to-install low profile fixture that produces an attractive glow. Ideal for lighting low light areas such as corridors or pathways, and can be mounted vertically or horizontally.

### **DESIGN FEATURES**

# Construction

- IC rated for direct contact w/ insulation
- Horizontal and vertical louvered front cover included
- Mounts in a standard single gang box
- Acrylic lens

# **Electrical**

- 120V-60Hz
- 50,000 hour projected life
- 10-100% Triac dimming with integrated IC chip embed on board
- 5W, 215lms, 43 lm/W
- Available in 3000K
- CRI 80

#### **Dimensions**

• Height 2-7/8" x Width 4-3/4"

#### **Finish**

 Available in white (WH), black (BK), Oil Rubbed Bronze (OB)

#### **Certifications**

- cCSAus lis