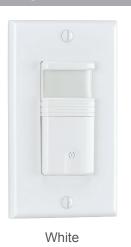

# 9234 Series

120V-60Hz



## Occupancy & Vacancy Sensor Switch







## **DESCRIPTION**

This Occupancy Vacancy sensor wall switch that detects when a room is occupied, or has become vacant and automatically turns lights on when entering a room, and off when leaving a room. Perfect for use in any room or space that see frequent foot-traffic.

## **DESIGN FEATURES**

### Construction

Occupancy and vacancy sensor/wall switch

#### **Electrical**

- · Automatic ON/OFF and manual ON/Auto OFF
- LED indicator light
- 120/277V
- Load: 800W/120V or 1200W/277V
- · 3 way wall switch
- Adjustable time delay from 5 seconds to 30 minutes
- Coverage: 180 degrees
- Suitable for line and low voltage incandescent lighting

## **Dimensions**

- Height 4-9/16" x Width 2-3/4"
- Weight 4.55 ounces (.28lbs)

#### **Finish**

· Available in ivory or white

### Certificatio