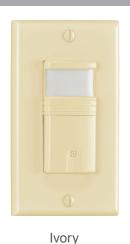

# 9234 Series

120V-60Hz



## Occupancy & Vacancy Sensor Switch







## **DESCRIPTION**

This Occupancy Vacancy sensor wall switch that detects when a room is occupied, or has become vacant and automatically turns lights on when entering a room, and off when leaving a room. Perfect for use in any room or space that see frequent foot-traffic.

## **DESIGN FEATURES**

### Construction

Occupancy and vacancy sensor/wall switch

#### **Electrical**

- · Automatic ON/OFF and manual ON/Auto OFF
- LED indicator light
- 120/277V
- Load: 800W/120V or 1200W/277V
- · 3 way wall switch
- Adjustable time delay from 5 seconds to 30 minutes
- Coverage: 180 degrees
- Suitable for line and low voltage incandescent lighting

## **Dimensions**

- Height 4-9/16" x Width 2-3/4"
- Weight 4.55 ounces (.28lbs)

#### **Finish**

· Available in ivory or white

### Certifications