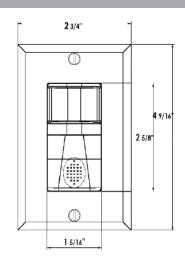

## **Dimensions**

- Height 4-9/16" x Width 2-3/4"
- Weight 4.55 ounces (.28lbs)