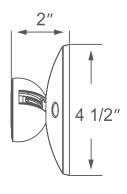

| Catalog #:   | Туре |
|--------------|------|
| Project:     | Date |
| Prepared by: |      |

# LED Remote Head







## DESCRIPTION

This LED Remote Head for Emergency Lights is great for general purpose applications. The durable, injection molded thermoplastic material resists discoloration due to UV radiation. Head is fully adjustable, insuring that light can be put where it is needed.

#### **DESIGN FEATURES**

#### Construction

- Injection-molded thermoplastic ABS housing
- Fits on standard box
- Wide lens

#### **Electrical**

- 120V
- DC 3.6V input
- LED lamp: 1x1W
- Suitable for use in damp locations

### Dimensions (W x D X H)

4-3/4" x 4-1/2" x 7-4/5"

#### **Finish**

Available in white



- **UL** listed
- 5 year limited warranty





| ORDERING |            | Example: RH21WH |  |
|----------|------------|-----------------|--|
| Model #  | Finish     | Lens            |  |
| RH21     |