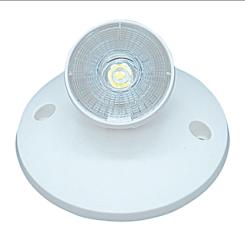

# LED Remote Head

## DESCRIPTION

This LED Remote Head for Emergency Lights is great for general purpose applications. The durable, injection molded thermoplastic material resists discoloration due to UV radiation. Head is fully adjustable, insuring that light can be put where it is needed.

#### Construction

- Injection-molded thermoplastic ABS housing
- Fits on standard box
- Wide lens

#### **Electrical**

- 120V
- DC 3.6V input
- LED lamp: 1x1W
- Suitable for use in damp locations