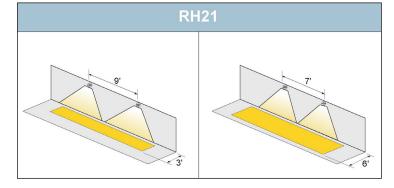

#### **Finish**

Available in white

- **UL** listed
- 5 year limited warranty

| ORDERING |            | Example: RH21WH |  |
|----------|------------|-----------------|--|
| Model #  | Finish     | Lens            |  |
| RH21     |            |                 |  |
| RH21     | WH : White | : Wide lens     |  |