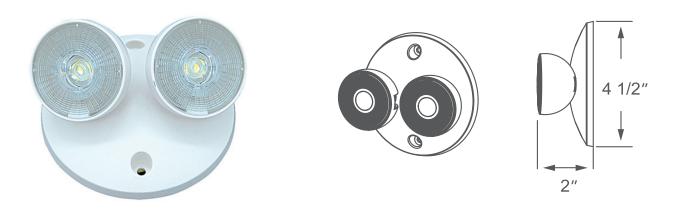

#### DESCRIPTION

This LED Remote Heads for Emergency Lights is great for general purpose applications. The durable, injection molded thermoplastic material resists discoloration due to UV radiation. Heads are fully adjustable, insuring that light can be put where it is needed.

#### Construction

- Injection-molded thermoplastic ABS housing
- Fits on standard box
- Wide lens and narrow lens optional

#### Electrical

- 120V
- DC 3.6V input
- LED lamp: 2x1W
- Suitable for use in damp locations

#### Dimensions (W x D X H)

• 4-3/4" x 4-1/2" x 7-4/5"

#### Finish

Available in white

| Certifications |
|----------------|
|----------------|

- UL listed
- 5 year limited warranty

| ORDERING Example: RH22WH-N |            |                                 |
|----------------------------|------------|---------------------------------|
| Model #                    | Finish     | Lens                            |
| RH22                       |            |                                 |
| RH22                       | WH : White | : Wide lens<br>-N : Narrow lens |