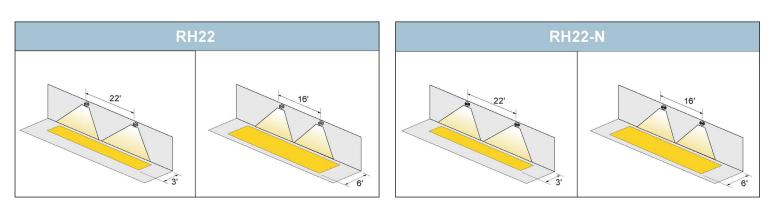

#### Finish

Available in white

| Certifications |
|----------------|
|----------------|

- UL listed
- 5 year limited warranty

| ORDERING Example: RH22WH-N |            |                                 |
|----------------------------|------------|---------------------------------|
| Model #                    | Finish     | Lens                            |
| RH22                       |            |                                 |
| RH22                       | WH : White | : Wide lens<br>-N : Narrow lens |