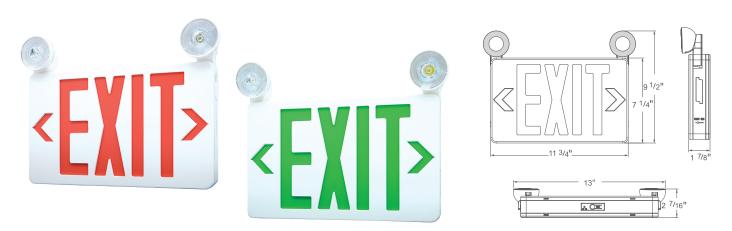

# **DESCRIPTION**

The RXEL40 Series LED Emergency Exit Sign features two adjustable heads, single or double face high impact thermoplastic faceplates with snap-in & out chevrons. This exit sign uses LED light bulbs and has a backup battery. Ideal for applications requiring attractive, quick-installation exit signs and low energy consumption.

#### Construction

- Includes single or double face high impact thermoplastic faceplate. Universal snap-in & out chevrons meets all state and local UL924 codes. Also has one blank face
- Thermoplastic housing w/ flame retardant housing
- Compact, low profile design

## Dimensions (W x D X H)

11-3/4" x 2-7/16" x 9-1/2"

### **Finish**

- RW= Red with white housing
- GW= Green with white housing