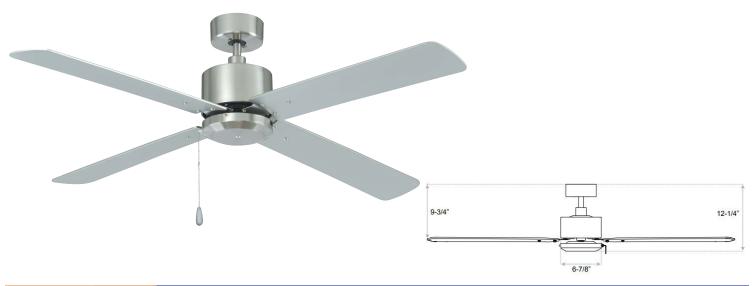

#### **Blades**

- 4-Blade, 52" sweep
- Construction: MDF1
- 11° pitch

## **Dimensions**

| 12-1/4"        | 6-7/8"    | 9-3/4"         |
|----------------|-----------|----------------|
| Height         | Width     | Height         |
| (lowest point) | (housing) | (top of blade) |