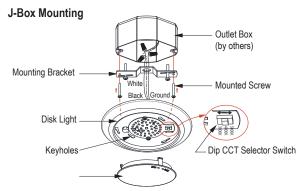

## Installation

- Mounting bracket included to fit most 3" or 4" J-Box applications
- -R Retrofit option includes torsion springs and E26 base adapter for mounting in 5/6" housings.