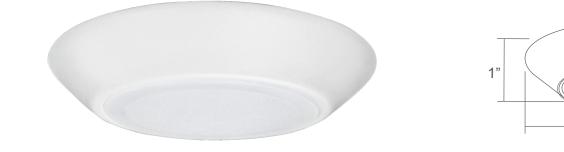

7-3/8"

# 7" High-Lumen Flat Lens Disk



#### DESCRIPTION

The 8569 is a 7" High-Lumen Low-Profile Disk Light with Flat Lens that is a quick, easy, and affordable way to upgrade to an energy efficient LED down light solution. An ideal choice for most any residential or lightcommercial environment.

## **DESIGN FEATURES**

#### Construction

- Durable aluminum frame
- Frosted polycarbonate lens

#### Electrical

- 120V 60Hz
- Dimmable TRIAC or ELV, 10-100%
- 50,000 hour projected life
- 15W | 1240 lms (delivered)
- 3000K | 80 CRI •
- Beam Angle: 100°

## Installation

- Mounting bracket included to fit most 3" or 4" J-Box applications
- -R Retrofit option includes torsion springs and E26 base adapter for mounting in 5/6" housings.



## Dimensions

7-3/8"W x 1"H

## Certifications

- CSAus Listed for wet location
- LED Lamps: 5