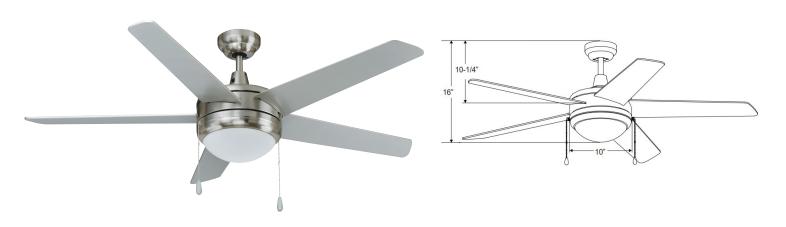

#### **Dimensions**

| 16"            | 10"       | 10-1/4"<br>Height |  |
|----------------|-----------|-------------------|--|
| Height         | Width     |                   |  |
| (lowest point) | (housing) | (top of blade)    |  |