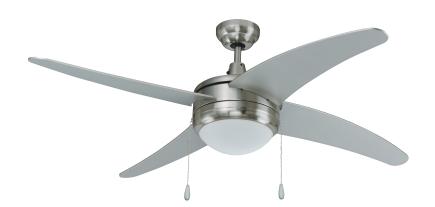

## Europa I - 4-Curved Blade, 50" Sweep, E26 LED Light Kit Included

#### **DESCRIPTION**

The clean lines and modern design of the Europa I Series add style to any contemporary space. The economical E26 LED light kit provides ample illumination and simplicity.

#### **Blades**

- 4-curved blades, 50" sweep
- Blade Construction: Plywood<sup>1</sup>
- 12° blade pitch

### **Light Kit**

- E26 light kit included
- 2 x 9W A19 LED | Dimmable | 3000K | lamps included; 900 lms (delivered)
- Shade: Satin white glass
- Replacement glass: 1079-G-E26