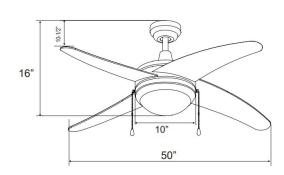

#### **Dimensions**

| 16"    | 10"   | 10-1/2" |
|--------|-------|---------|
| Height | Width | Height  |