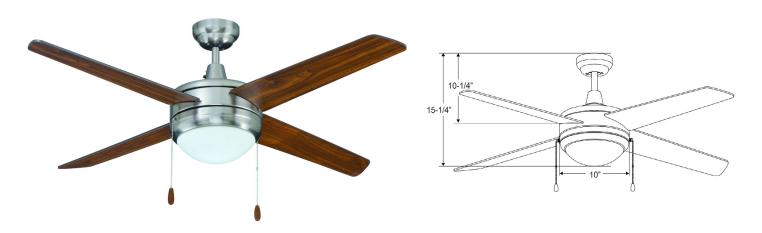

#### **Blades**

- 4-Blades, 50" sweep
- Blade Construction: Plywood<sup>1</sup>
- 12° pitch

# **Light Kit**

- · Integrated LED light kit included
- 16W | 1230 lms (source) | 825 lms (delivered) | 3000K | 90 CRI | Dimmable
- · Shade: Satin White Glass
- Replacement glass: 1079-G-LED

#### **Dimensions**

| 10"                | 10-1/4"               |
|--------------------|-----------------------|
| Width<br>(housing) | Height (top of blade) |
|                    |                       |