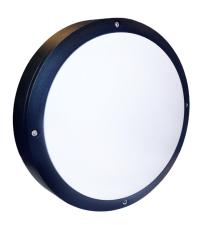

# 9" Outdoor LED Bulkhead

# **DESCRIPTION**

A modern take on a classic bulkhead. This series marries energy efficient, long-life LED technology with contemporary architectural styling. Suitable for use outdoors, these fixtures are perfect for general exterior lighting around entrances, stairways, walkways, corridors, parking areas, vehicle ramps, or anywhere that requires efficient lighting with a touch of style.

#### Construction

Heavy-duty aluminum die-cast housing with gasketed, frosted acrylic diffuser

# **Finish**

Brushed aluminum, or oil-rubbed bronze