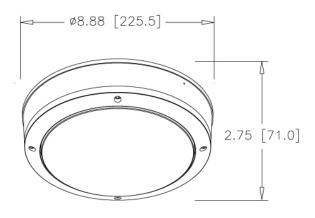

# **Dimensions**

Ø 8.88" x 2.75" depth

# Specification & Ordering

| Model # | Dimensions (Dia x D) | Lumens | Watts |
|---------|----------------------|--------|-------|
| 4420    | 8.88" x 2.75"        | 850 Lm | 15W   |
| 4421    | 8.88" x 2.75"        | 700 Lm | 15W   |
| 4422    | 8.88" x 2.75"        | 650 Lm | 15W   |