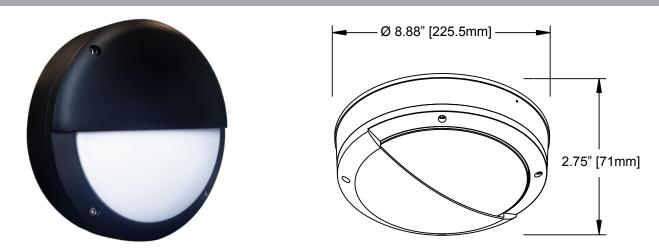

#### Dimensions

• Ø 8.88" x 2.75" depth

## Specification & Ordering

| Model # | Dimensions (Dia x D) | Lumens | Watts |
|---------|----------------------|--------|-------|
| 4420    | 8.88" x 2.75"        | 850lm  | 15W   |
| 4421    | 8.88" x 2.75"        | 700lm  | 15W   |
| 4422    | 8.88" x 2.75"        | 650lm  | 15W   |