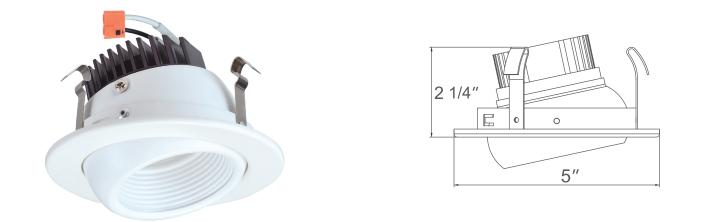

### DESCRIPTION

The 8768 is a 4" LED Retrofit Eyeball that is a quick, easy, and affordable way to upgrade to an energy efficient LED down light solution. Flexible for use and an ideal choice for most any residential or light-commercial environments.

## Construction

- Durable steel construction
- · Frosted impact-resistant plastic lens

### Lens

• Frosted impact-resistant plastic lens diffuses glare and maximizes output