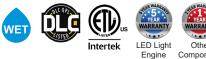

#### Electrical

- Universal Voltage: 120-277V •
- Built-in photocell Auto "on" at night | Auto "off" at
- daylight
- Operating temperature: -4°F (-20°C) to 104°F (40°C)
- 4432-80: 80W | 8404 lms | HID Equivalent 350W
- 4000K | 80 CRI
- 100° beam angle