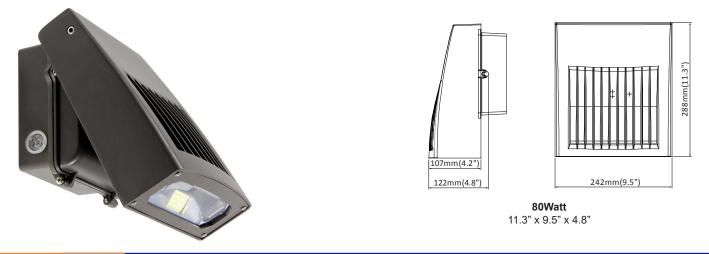

# DESCRIPTION

Increase safety and security outside your building with the adjustable LED full-cutoff wall pack. A modern, minimal design, durable die-cast aluminum construction, and wet location rating make this an ideal wall pack for almost any application.

#### Construction

- Fully sealed, durable die-cast aluminum
- Clear acrylic lens for optimum lumen output