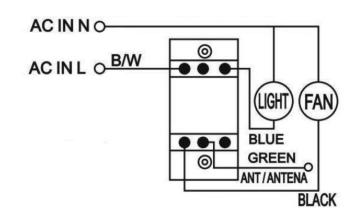

#### **Dimensions**

- 1.77" W x 4.134" H x 1.97" D
- AC IN (Line) B/W Length 160mm
- AC IN (Neutral)
- To Motor (L) Black Length 160mm
- To Light (L) Blue Length 160mm
- · Grounding Green Length 150mm