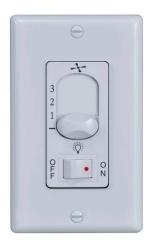

# **Wall-Mount Ceiling Fan Wall Control**

## **DESCRIPTION**

The WC-16 Series Fan control is designed for easy installation, flexible operation and unobtrusive wall mounting. It provides noise-free fan operation at 3 speeds, on/off light control, and installs in a standard 3 wire wall switch.

# **Features**

- Single sliding 3-speed on/off control switch for ceiling fans; High, Medium, Low, Off
- On / Off Light Control
- · Wall plate included

#### **Finish**

Available in White