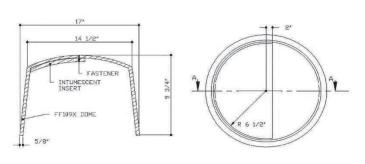

#### **Features**

- 120 minute protection
- Fits most popular IC rated fixtures
- For Joist Spacing up to 24" on center
- Suitable for 2" x 10", 2" x 12", 2" x 14", and 2" x 16" joist
- Can be used in floor/ceiling, as well as roof/ceiling assemblies (attic)
- Lightweight (approx. 2.5 lbs)
- Easy Installation can be fitted in seconds no screws, drilling or additional sealant required
- · Enhances the acoustic protection of the ceiling
- · Reduces heat loss through the fixture
- Maintenance free
- Inside Height: 8" | Outside Diameter: 17"