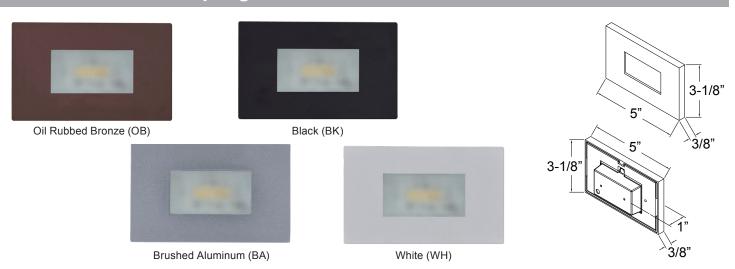

#### **Dimensions**

• Height 4.5" x Width 2.75"

#### **Finish**

- Available in white (WH), black (BK), brushed aluminum (BA), oil rubbed bronze (OB)
- · Glass lens