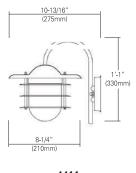

4411

120V or 277V

| Catalog #:   | Туре |
|--------------|------|
| Project:     | Date |
| Prepared by: |      |

# LED Outdoor Lantern

4411