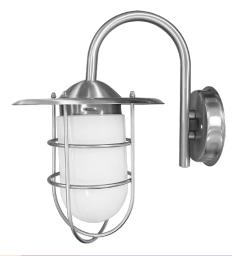

# LED Outdoor Lantern

4411

### **DESCRIPTION**

This sleek LED Lantern light is an energy efficient LED light that comes complete with an integrated LED light engine.

#### Construction

- Durable stainless steel structure with corrosion protection
- High transmission glass diffuser provides a soft glow
- Provided with wire guard for diffuser protection

#### **Finish**

Available in brushed nickel (BN)