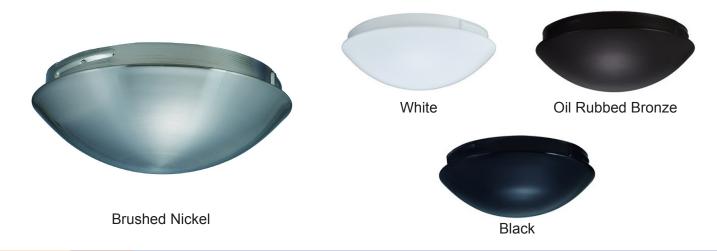

### DESCRIPTION

This Ceiling Fan Light Kit cover comes in several finishes white, black, brushed nickel and oil rubbed bronze, for use with integrated LED and E26 Light Kits 1004, 1005, 1007, 1008, 1025, 1041, 1042, 1043, 1044, 1045, 1049, 1078, and 1079

## Finish

• Available in white, black, brushed nickel and oil rubbed bronze

| ORDERING GUIDE Ex |                                                                           | xample: LC-WW-79 |
|-------------------|---------------------------------------------------------------------------|------------------|
| Model #           | Finish                                                                    | Fit              |
| LC-               |                                                                           | -79              |
| LC-               | WW : White<br>BK : Black<br>BN : Brushed Nickel<br>OB : Oil Rubbed Bronze | -79              |