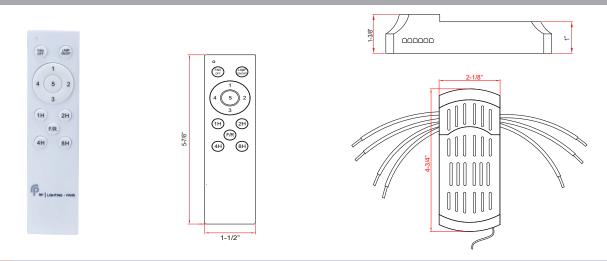

TEL: 800.937.6925 | Fax: 800.207.9509 | www.rplighting.com

- White Finish
- 5-7/8" L x 1-1/2" W x 5/8" D

#### Receiver

- To be installed in 1070W Fan canopy
- 1-3/8" L x 4-3/4" W x 2-1/8" D