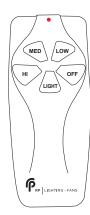

# **DESCRIPTION**

The RC-8 Fan control that provides noise-free fan operation at 3 speeds with on / off light control. For use with Fans - 1073-Torque and 1072-Colibri only.

#### **Electrical**

- 120V/ 60Hz
- 3 speed fan control High, Med and Low
- On / Off light control
- Remote requires 1 x 9 volt battery (not included)
- Full range of light dimming from off to full bright at distances of up to 20 feet