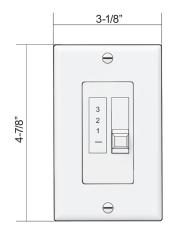

# **WC-4 Series**

120V-60Hz

| Catalog #:   | Туре |
|--------------|------|
| Project:     | Date |
| Prepared by: | Duto |

# Wall-Mount Ceiling Fan Wall Control





# **DESCRIPTION**

The WC-4 Series Fan control is designed for easy installation, flexible operation and unobtrusive wall mounting. It provides noise-free fan operation at 3 speeds and installs in a standard 2 wire wall switch.

# **DESIGN FEATURES**

#### **Features**

- Single slide
- Designed for multiple fan use (NOT for single fan use)

## **Electrical**

- 120V/ 60Hz
- 2 Wire Installation
- 3 Speed Fan Control
- Fan up to 5 Amps

### **Dimensions**

W 3-1/8" x H 4-7/8"

#### **Finish**

Available in White

#### Certifications

cULus Listed