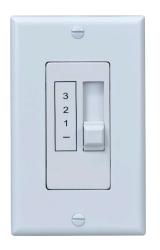

# Wall-Mount Ceiling Fan Wall Control

# **DESCRIPTION**

The WC-4 Series Fan control is designed for easy installation, flexible operation and unobtrusive wall mounting. It provides noise-free fan operation at 3 speeds and installs in a standard 2 wire wall switch.