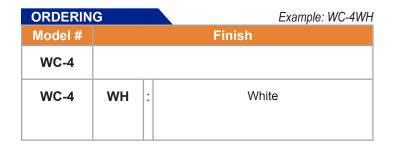

# **WC-4 Series**

120V-60Hz

| Catalog #:   | Туре |
|--------------|------|
| Project:     | Date |
| Prepared by: | Duto |

# Wall-Mount Ceiling Fan Wall Control





# **DESCRIPTION**

The WC-4 Series Fan control is designed for easy installation, flexible operation and unobtrusive wall mounting. It provides noise-free fan operation at 3 speeds and installs in a standard 2 wire wall switch.

# **DESIGN FEATURES**

#### **Features**

- Single slide
- Designed for multiple fan use (NOT for single fan use)

## **Electrical**

- 120V/ 60Hz
- 2 Wire Installation
- 3 Speed Fan Control
- Fan up to 5 Amps

### **Dimensions**

W 3-1/8" x H 4-7/8"

#### **Finish**

Available in White

#### Certifications

cULus Listed