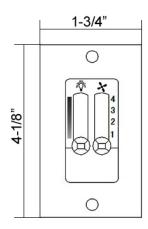

# **WC-8 Series**

120V-60Hz

| Catalog #:   | Туре |
|--------------|------|
| Project:     | Date |
| Prepared by: |      |

# Wall-Mount Ceiling Fan Wall Control





# **DESCRIPTION**

The WC-8 Series Fan control is designed for easy installation, flexible operation and unobtrusive wall mounting. It provides noise-free fan operation at 4 speeds and installs in a standard single-gang electrical box.

# **DESIGN FEATURES**

## **Features**

- 4 Speed Fan Control
- Full-range dimming of light

### **Electrical**

- 120V 60 Hz
- Load Up To 1.5A
- 3-Wire Installation
- Compatible with LED, CFL and Incandescent

#### **Dimensions**

W 1-3/4" x H 4-1/8"

#### **Finish**

Available in White

#### Certifications

cULus Listed

| ORDERING GUIDE | Example: WC-8WH |
|----------------|-----------------|
| Model #        |                 |
| WC-8           |                 |
| WC-8           |                 |
|                |                 |