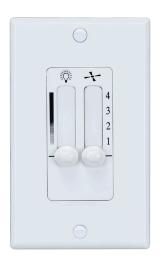

# Wall-Mount Ceiling Fan Wall Control

# **DESCRIPTION**

The WC-8 Series Fan control is designed for easy installation, flexible operation and unobtrusive wall mounting. It provides noise-free fan operation at 4 speeds and installs in a standard single-gang electrical box.

## **Features**

- 4 Speed Fan Control
- Full-range dimming of light

#### **Finish**

Available in White