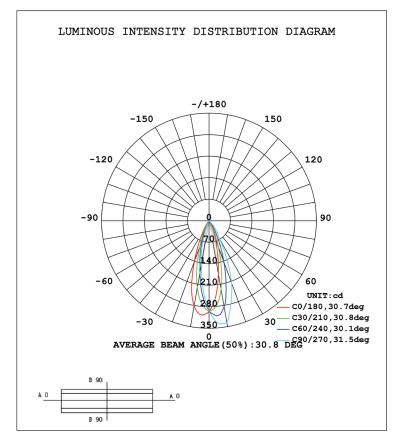

- RXEL35: Red or green single clear acrylic faceplate
- RXEL36: Red or green double mirrored finish faceplate

#### Certifications

- State of California Title 20 Compliant
- UL listed for Damp location
- UL924 standard, comply with NFPA101, NFPA70, NEC and OSHA requirements
- 5 year limited warranty

| ORDERING GUIDE   |            |   | Example: RXEL35GBA |
|------------------|------------|---|--------------------|
| Model #          | Finish     |   |                    |
|                  |            |   |                    |
| RXEL35<br>RXEL36 | GBA<br>RBA | : | Green<br>Red       |







TEL: 800.937.6925 | Fax: 800.207.9509 | www.rplighting.com







## RXEL35, RXEL36

120/277V

## LED Recessed Edge-lit Exit and Emergency Light Combo

### **Luminous Intensity Distribution**



# Center to Center Spacing - NFPA 101 requires 1.0 foot-candle average and 0.1 foot-candle minimum with a 40:1 maximum/minimum ratio. The corridor used is 100 feet long, 9' ceiling with a 6' wide walkway and 3' path of egress. The reflectance are 80% ceiling, 50% walls and 20% floor. The fixture mounting height is 7-1/2'.

| Model  | Spacing @ 7.5' mounting height |
|--------|--------------------------------|
| RXEL35 | 24'                            |
| RXEL36 | 30'                            |