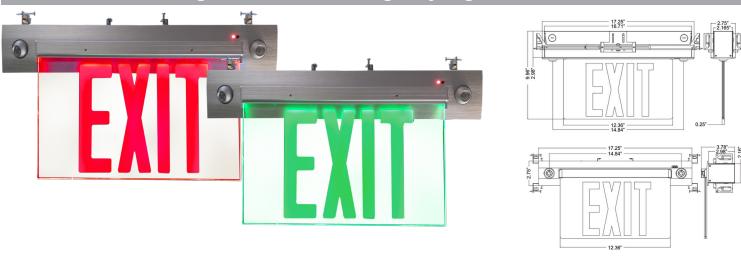

# RXEL35, RXEL36

120/277V

## LED Recessed Edge-lit Exit and Emergency Light Combo

#### **DESCRIPTION**

This LED Recessed Edge-lit Exit and Emergency Light features an attractive style, easy installation and long-life LED lamps in a smaller package. Models are available for recessed ceiling or wall mounting incorporating emergency lighting in a more architectural unit.

#### Dimensions (W x D X H)

16-3/4" x 10" x 2-3/4"