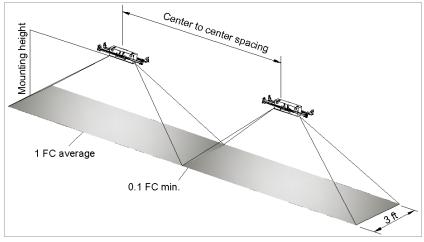

# Center to Center Spacing - NFPA 101 requires 1.0 foot-candle average and 0.1 foot-candle minimum with a 40:1 maximum/minimum ratio. The corridor used is 100 feet long, 9' ceiling with a 6' wide walkway and 3' path of egress. The reflectance are 80% ceiling, 50% walls and 20% floor. The fixture mounting height is 7-1/2'.

| Model  | Spacing @ 7.5' mounting height |
|--------|--------------------------------|
| RXEL35 | 24'                            |
| RXEL36 | 30'                            |