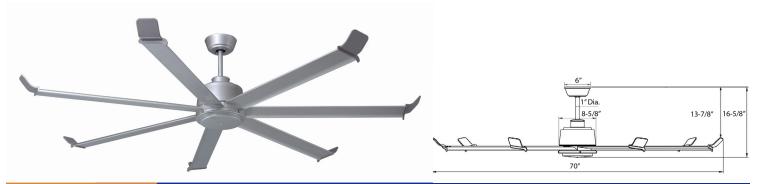

# **Blades**

- 7-Blade, 70" sweep
- Blade Construction: Aluminum
- 15° pitch

#### **Dimensions**

| 8" Downrod  | 16-5/8" | 8-5/8" | 13-7/8" |
|-------------|---------|--------|---------|
| 24" Downrod | 32-5/8" | 8-5/8" | 29-7/8" |
|             | Height  | Width  | Height  |