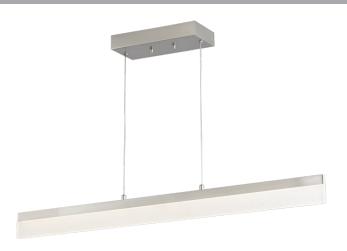

# Island Edge-Lit LED Linear Bar Ribbon Light

# **DESCRIPTION**

For use in many different applications, the 4600 Series Edge-lit LED Linear Bar Ribbon Light adds an elegant touch over any island area. Using power-over-cable technology, it has a sleek design with a modern touch. Adjustable wire lengths add to the ease of installation.

### **Finish**

Available in brushed nickel (BN)