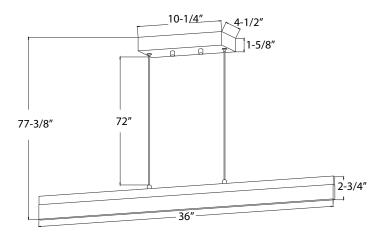

| Catalog #:   | Туре |
|--------------|------|
| Project:     | Date |
| Prepared by: |      |

# Island Edge-Lit LED Linear Bar Ribbon Light





# **DESCRIPTION**

For use in many different applications, the 4600 Series Edge-lit LED Linear Bar Ribbon Light adds an elegant touch over any island area. Using power-over-cable technology, it has a sleek design with a modern touch. Adjustable wire lengths add to the ease of installation.

# **DESIGN FEATURES**

#### Construction

- · Durable metal construction
- · Ceiling mount
- · Easy to install

## **Electrical**

- 120V-60Hz power-over-cable
- Triac Dimmable
- Beam Angle: 120°
- 50,000 hour projected life
- 28W, 2450lm (source), 1600lm (delivered)
- Available in 3000K
- CRI 80
- Operating temperature -4°F (-20°C) 104°F (40°C)

# Lens

 Acrylic lens protects LEDs and diffuses glare while allowing for optimum lumen output

### **Finish**

Available in brushed nickel (BN)

#### **Dime