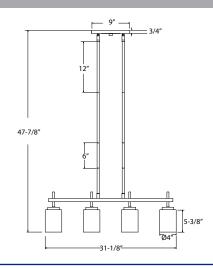

#### **Dimension**

- 31-1/4" x 44-1/2"
- Includes: Two (2) 6" rods and Two (2) 12" rods