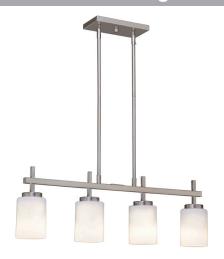

# Island E26 A19 LED Light

## **DESCRIPTION**

For use over kitchen island applications, the 4604 LED Direct Island Light includes E26 LED Lamps for flexibility and energy savings. A standard canopy, mounting brackets and adjustable stem lengths allows for easy installation.

#### **Finish**

Available in brushed nickel (BN)