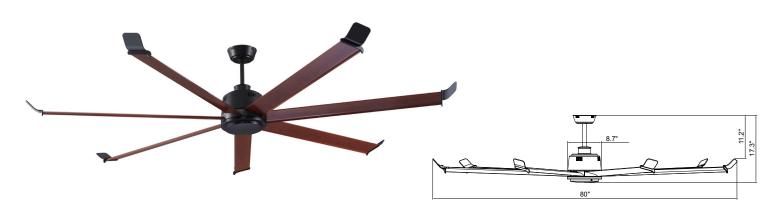

#### DESCRIPTION

The Arctic 1080W wet-listed fan has a sleek and modern silhouette that features an energy-efficient DC motor and a stunning 80" blade sweep. This design is made to move a large amount of air for commercial, industrial or larger residential spaces.

#### **Blades**

- 7-Blade, 80" sweep
- Blade Construction: Aluminum
- 18° pitch

#### **Dimensions**

| 17-1/4"        | 8-3/4"    | 11-1/4"        |
|----------------|-----------|----------------|
| Height         | Width     | Height         |
| (lowest point) | (housing) | (top of blade) |