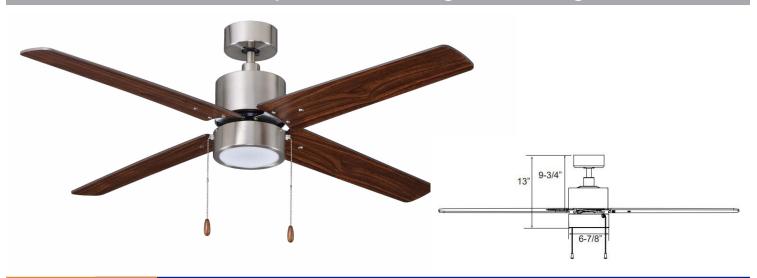

#### **Blades**

- 4-Blade, 52" sweep
- Construction: MDF¹
- 11° pitch

## **Light Kit**

- Integrated LED light kit included
- 16W | 1300 lms (sourced) | 983 lms (delivered)
  3000K | 90CRI | Dimmable
- Lens: Acrylic
- · Replacement Lens: 1071L

#### **Dimensions**

|    | 13"          | 6-7/8"    | 9-3/4"         |
|----|--------------|-----------|----------------|
|    | Height       | Width     | Height         |
| (1 | owest point) | (housing) | (top of blade) |